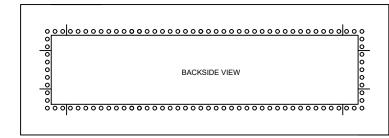

## NOTES:

- Heater suspends (Gravity) by resting on adjustable "L" Brackets in flush mount fixture.
- Mounting holes on Surface Flange to be determined and drilled by Contractor/Installer.
- Coil excess flex into heater cavity.