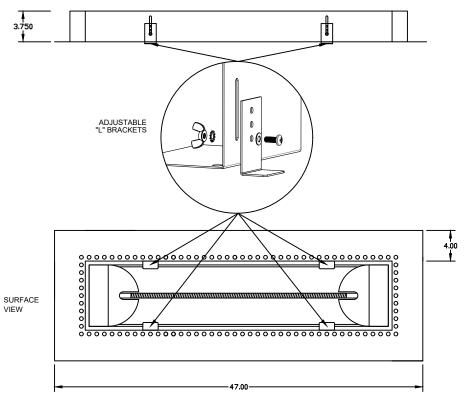

## **INSTALLATION TYPES**

## WARNINGS:

- Do not use Surface Mount Brackets.
- This Frame is ONLY to be used on a flat non-sloped ceiling.
- Heater Body must face straight down and <u>be</u> flush with the finished ceiling.
- Frame and Heater cannot be installed on a pitched angle.
- Accessible Junction Box must be installed outside of sealed drywall pocket.
- Must use <sup>5</sup>/<sub>8</sub>" type "X" drywall.
- Must use supplied 4 foot Hi-Temp Fixture
   Whip and Hi-Temp Ceramic Wire Nuts.
- Please contact factory for longer length
- Hi-Temp Fixture Whips available for purchase.

  Discard Surface Mounting Brackets provided
- with Heater and use "L" Brackets.

  Use Licensed Electrician ONLY.

## NOTES:

- Heater suspends (Gravity) by resting on adjustable "L" Brackets in flush mount fixture.
- Mounting holes on Surface Flange to be determined and drilled by Contractor/Installer.
- Coil excess flex into heater cavity.