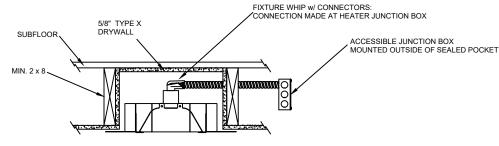

## WARNINGS:

- Do not use Surface Mount Brackets.
- This Frame is ONLY to be used on a flat non-sloped ceiling.
- Heater Body must face straight down and <u>be</u> flush with the finished ceiling.
- Frame and Heater cannot be installed on a pitched angle.
- Accessible Junction Box must be installed outside of sealed drywall pocket.
- Must use <sup>5</sup>/<sub>8</sub>" type "X" drywall.
- Must use supplied 4 foot Hi-Temp Fixture
   Whip and Hi-Temp Ceramic Wire Nuts.
- Please contact factory for longer length
- Hi-Temp Fixture Whips available for purchase.

  Discard Surface Mounting Brackets provided
- with Heater and use "L" Brackets.

  Use Licensed Electrician ONLY.

## NOTES:

- Heater suspends (Gravity) by resting on adjustable "L" Brackets in flush mount fixture.
- Mounting holes on Surface Flange to be determined and drilled by Contractor/Installer.
- Coil excess flex into heater cavity.