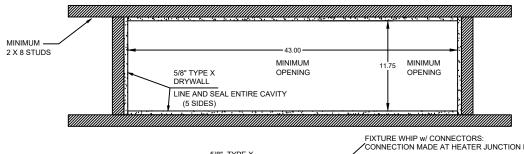

## WARNINGS:

- Do not use Surface Mount Brackets.
- This Frame is ONLY to be used on a flat non-sloped ceiling.
- Heater Body must face straight down and <u>be</u> flush with the finished ceiling.
- Frame and Heater cannot be installed on a pitched angle.
- Accessible Junction Box must be installed outside of sealed drywall pocket.
- Must use <sup>5</sup>/<sub>8</sub>" type "X" drywall.
- Must use supplied 4 foot Hi-Temp Fixture
   Whip and Hi-Temp Ceramic Wire Nuts.
- Please contact factory for longer length
- Hi-Temp Fixture Whips available for purchase.

## NOTES:

- Heater suspends (Gravity) by resting on adjustable "L" Brackets in flush mount fixture.
- Mounting holes on Surface Flange to be determined and drilled by Contractor/Installer.
- Coil excess flex into heater cavity.