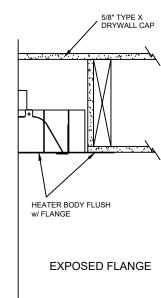

## WARNINGS:

- Do not use Surface Mount Brackets.
- This Frame is ONLY to be used on a flat non-sloped ceiling.
- Heater Body must face straight down and <u>be</u> flush with the finished ceiling.
- Frame and Heater cannot be installed on a pitched angle.
- Accessible Junction Box must be installed outside of sealed drywall pocket.
- Must use <sup>5</sup>/<sub>8</sub>" type "X" drywall.
- Must use supplied 4 foot Hi-Temp Fixture
   Whip and Hi-Temp Ceramic Wire Nuts.
- Please contact factory for longer length
- Hi-Temp Fixture Whips available for purchase.

## NOTES:

- Heater suspends (Gravity) by resting on adjustable "L" Brackets in flush mount fixture.
- Mounting holes on Surface Flange to be determined and drilled by Contractor/Installer.
- Coil excess flex into heater cavity.