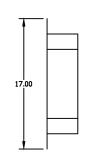

## NOTES:

- Heater suspends (Gravity) by resting on adjustable "L" Brackets in flush mount fixture.
- Mounting holes on Surface Flange to be determined and drilled by Contractor/Installer.
- Coil excess flex into heater cavity.