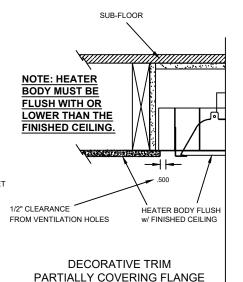

## WARNINGS:

- Do not use Surface Mount Brackets.
- This Frame is ONLY to be used on a flat non-sloped ceiling.
- Heater Body must face straight down and <u>be</u> flush with the finished ceiling.
- Frame and Heater cannot be installed on a pitched angle.
- Accessible Junction Box must be installed outside of sealed drywall pocket.
- Must use <sup>5</sup>/<sub>8</sub>" type "X" drywall.
- Must use supplied 4 foot Hi-Temp Fixture
   Whip and Hi-Temp Ceramic Wire Nuts.
- Please contact factory for longer length
- Hi-Temp Fixture Whips available for purchase.

## NOTES:

- Heater suspends (Gravity) by resting on adjustable "L" Brackets in flush mount fixture.
- Mounting holes on Surface Flange to be determined and drilled by Contractor/Installer.
- Coil excess flex into heater cavity.