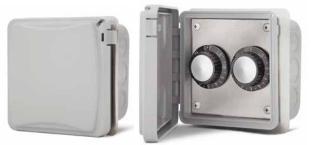

### SURFACE MOUNT FOR EXPOSED OUTDOOR AREAS

14-4205 Dual SS Wall Plate w/Deep Gang Box

14-4215 Dual Flush Mount w/Weatherproof Cover

14-4220 Single Surface Mount w/Weatherproof Box

14-4225 Dual Surface Mount w/Weatherproof Box