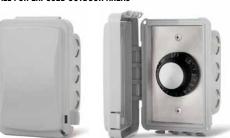

#### IN-WALL FOR EXPOSED OUTDOOR AREAS

14-4210 Single Flush Mount w/Weatherproof Cover