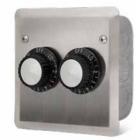

### SURFACE MOUNT FOR EXPOSED OUTDOOR AREAS

14-4205 Dual SS Wall Plate w/Deep Gang Box

14-4215 Dual Flush Mount w/Weatherproof Cover

14-4220 Single Surface Mount w/Weatherproof Box

14-4225 Dual Surface Mount w/Weatherproof Box