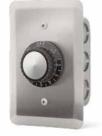

#### IN-WALL FOR INDOOR OR PROTECTED OUTDOOR AREAS

14-4200 Single SS Wall Plate w/Deep Gang Box