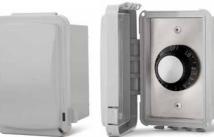

#### IN-WALL FOR EXPOSED OUTDOOR AREAS

14-4210 Single Flush Mount w/Weatherproof Cover