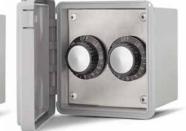

### SURFACE MOUNT FOR EXPOSED OUTDOOR AREAS

14-4205 Dual SS Wall Plate w/Deep Gang Box

14-4215 Dual Flush Mount w/Weatherproof Cover

14-4220 Single Surface Mount w/Weatherproof Box

14-4225 Dual Surface Mount w/Weatherproof Box