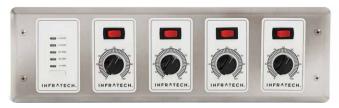

30-4045 1 Zone Analog Controller w/ Digital Timer

30-4046 2 Zone Analog Controller w/ Digital Timer

30-4047 3 Zone Analog Controller w/ Digital Timer

30-4048 4 Zone Analog Controller w/ Digital Timer

All Zone Analog Controllers also available in white