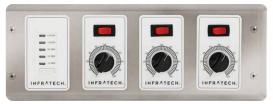

30-4045 1 Zone Analog Controller w/ Digital Timer

30-4046 2 Zone Analog Controller w/ Digital Timer

30-4047 3 Zone Analog Controller w/ Digital Timer

30-4048 4 Zone Analog Controller w/ Digital Timer

All Zone Analog Controllers also available in white