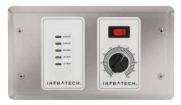

30-4045 1 Zone Analog Controller w/ Digital Timer

30-4046 2 Zone Analog Controller w/ Digital Timer

30-4047 3 Zone Analog Controller w/ Digital Timer

30-4048 4 Zone Analog Controller w/ Digital Timer

All Zone Analog Controllers also available in white