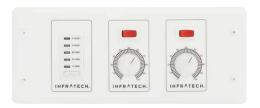

30-4045 1 Zone Analog Controller w/ Digital Timer

30-4046 2 Zone Analog Controller w/ Digital Timer

30-4047 3 Zone Analog Controller w/ Digital Timer

30-4048 4 Zone Analog Controller w/ Digital Timer

All Zone Analog Controllers also available in white