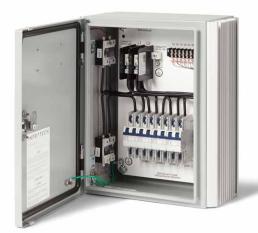

## **SOLID STATE RELAY PANEL**

For use in conjunction with zone analog controllers

30-4051 1 Relay Panel

**30-4052** 2 Relay Panel

**30-4053** 3 Relay Panel

**30-4054** 4 Relay Panel

**30-4055** 5 Relay Panel

30-4056 6 Relay Panel

Relay Panels requiring more than six relays are also available by special order. Please contact us for details.